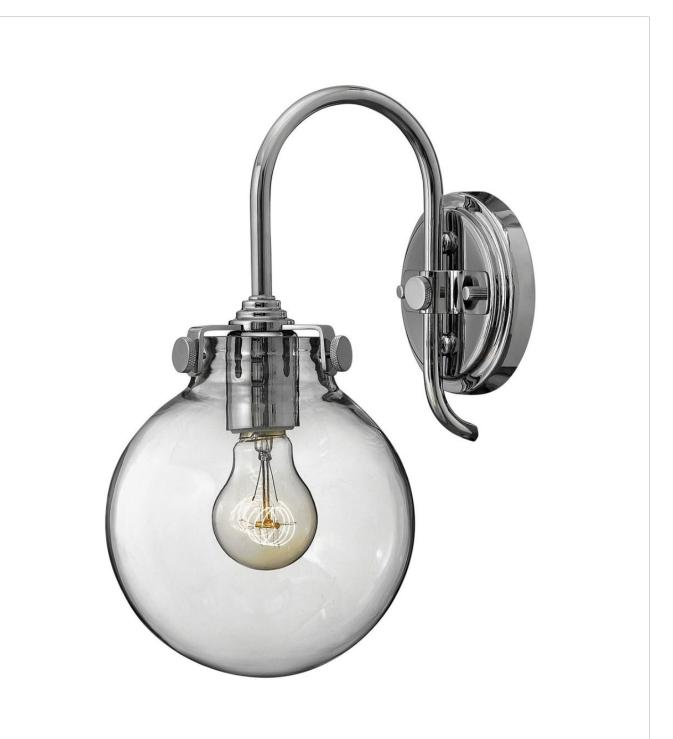

## CONGRESS

GLOBE GLASS SINGLE LIGHT SCONCE

## 3174CM

Congress is a traditional design that combines both hip and historical elements. This chic retro glass mix and match collection comes in different shapes, colors and materials Congress is a traditional design that combines both hip and historical elements. This chic retro glass mix and match collection comes in different shapes, colors and materials and is the perfect vintage accent to any décor.

## HINKLEY

FINISH: Chrome GLASS: Clear WIDTH: 7" HEIGHT: 13.5" DEPTH: 0 LIGHT SOURCE: Socketed WATTAGE: 1-12w Med. LED, 100w Equiv. or 1-100w Med.

HINKLEY 33000 Pin Oak Parkway Avon Lake, OH 44012 PHONE: (440) 653-5500 Toll Free: 1 (800) 446-5539 hinkley.com